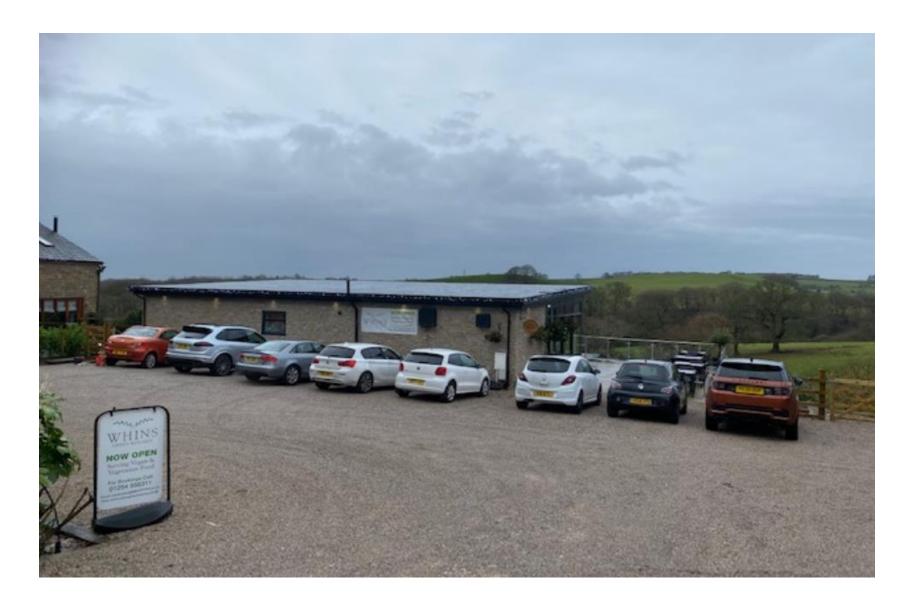

#### Item 3b

21/00688/FUL

Whins Green Kitchen, Whins Lane, Wheelton

Section 73 application to vary condition no. 4 (hours of operation) attached to planning permission 19/01030/FUL (Change of use from holistic spa to holistic spa and cafe) to allow longer opening hours on Fridays and Saturdays to between 09:00 and 23:00 hours

#### Item 3c

21/01294/FUL

Whins Green Kitchen, Whins Lane, Wheelton

Section 73 application to vary condition no. 3 (hours of operation) attached to planning permission 20/01337/FUL (Conversion of subterranean void space beneath the existing building and associated construction works to provide cafe / day spa facilities (retrospective)) to allow longer opening hours on Fridays and Saturdays to between 09:00 and 23:00 hours