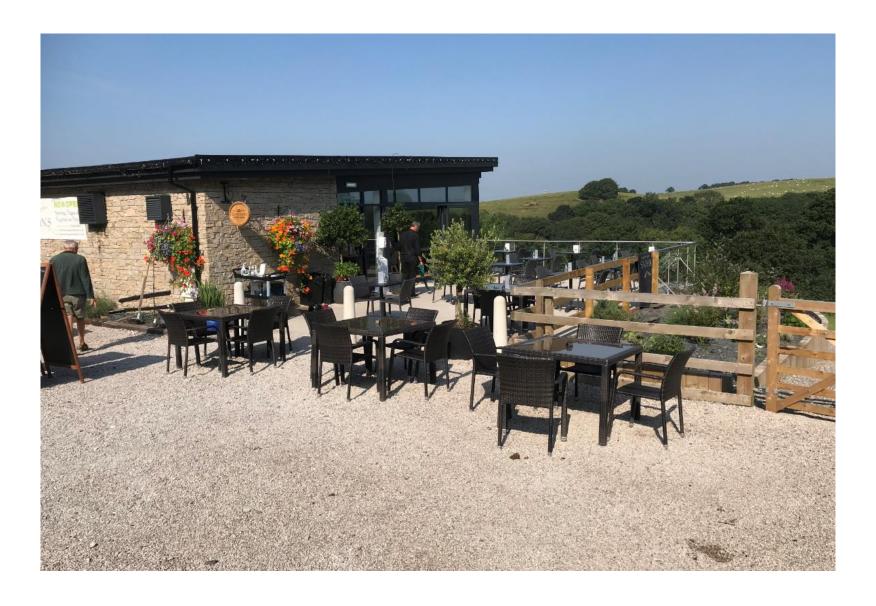

#### Item 3b

21/00688/FUL

Whins Green Kitchen, Whins Lane, Wheelton

Section 73 application to vary condition no. 4 (hours of operation) attached to planning permission 19/01030/FUL (Change of use from holistic spa to holistic spa and cafe) to allow longer opening hours on Fridays and Saturdays to between 09:00 and 23:00 hours

#### Item 3c

21/01294/FUL

Whins Green Kitchen, Whins Lane, Wheelton

Section 73 application to vary condition no. 3 (hours of operation) attached to planning permission 20/01337/FUL (Conversion of subterranean void space beneath the existing building and associated construction works to provide cafe / day spa facilities (retrospective)) to allow longer opening hours on Fridays and Saturdays to between 09:00 and 23:00 hours