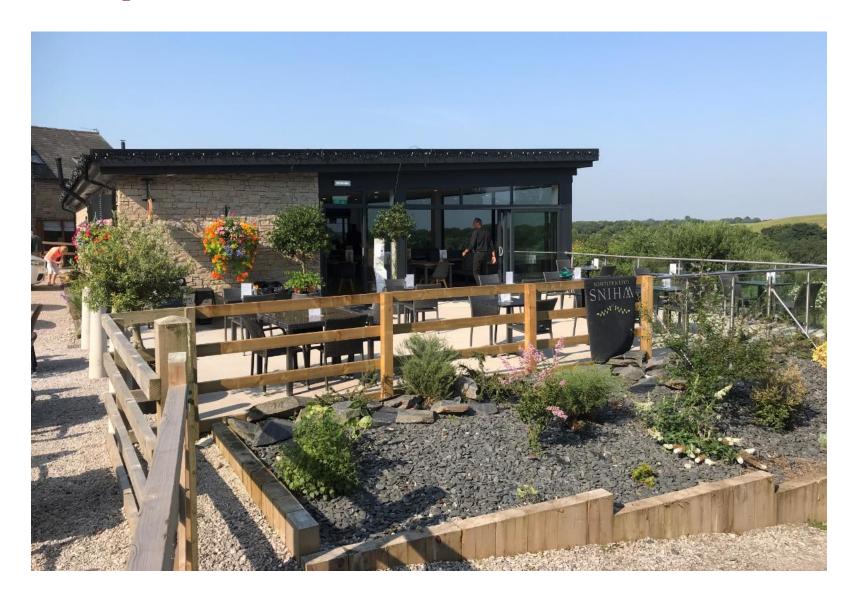

ation to vary condition no. 4 (hours of operation) attached to planning permission 19/01030/FUL (Change of use from holistic spa to holistic spa and cafe) to allow longer opening hours on Fridays and Saturdays to between 09:00 and 23:00 hours

#### Item 3c

21/01294/FUL

Whins Green Kitchen, Whins Lane, Wheelton

Section 73 application to vary condition no. 3 (hours of operation) attached to planning permission 20/01337/FUL (Conversion of subterranean void space beneath the existing building and associated construction works to provide cafe / day spa facilities (retrospective)) to allow longer opening hours on Fridays and Saturdays to between 09:00 and 23:00 hours

## Location plan



### **Aerial image**



#### Previously approved site plan



#### Previously approved floor plans













#### Whins Lane to site frontage