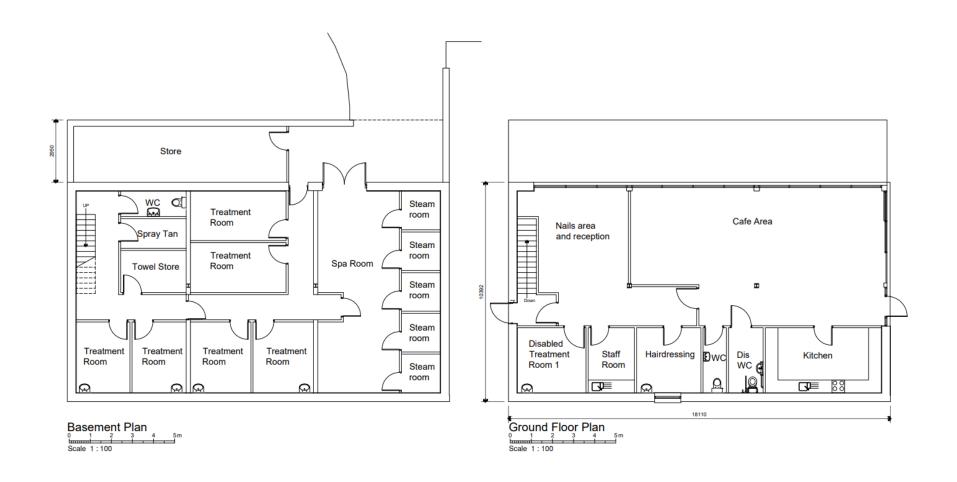

application to vary condition no. 4 (hours of operation) attached to planning permission 19/01030/FUL (Change of use from holistic spa to holistic spa and cafe) to allow longer opening hours on Fridays and Saturdays to between 09:00 and 23:00 hours

#### Item 3c

21/01294/FUL

Whins Green Kitchen, Whins Lane, Wheelton

Section 73 application to vary condition no. 3 (hours of operation) attached to planning permission 20/01337/FUL (Conversion of subterranean void space beneath the existing building and associated construction works to provide cafe / day spa facilities (retrospective)) to allow longer opening hours on Fridays and Saturdays to between 09:00 and 23:00 hours

## Location plan



### **Aerial image**



#### Previously approved site plan



#### Previously approved floor plans













#### Whins Lane to site frontage