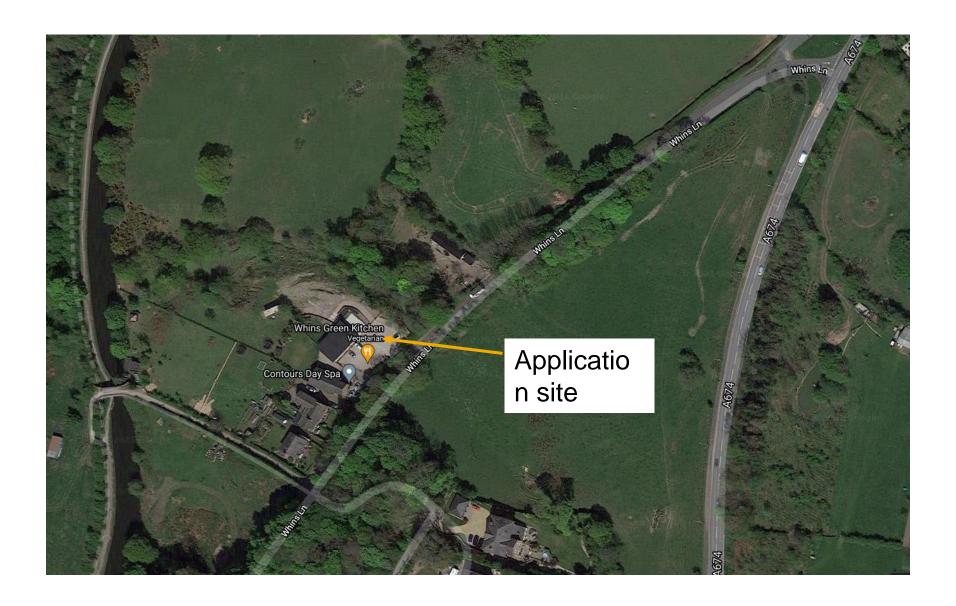

Item 3b

21/00688/FUL

Whins Green Kitchen, Whins Lane, Wheelton

Section 73 application to vary condition no. 4 (hours of operation) attached to planning permission 19/01030/FUL (Change of use from holistic spa to holistic spa and cafe) to allow longer opening hours on Fridays and Saturdays to between 09:00 and 23:00 hours

#### Item 3c

21/01294/FUL

Whins Green Kitchen, Whins Lane, Wheelton

Section 73 application to vary condition no. 3 (hours of operation) attached to planning permission 20/01337/FUL (Conversion of subterranean void space beneath the existing building and associated construction works to provide cafe / day spa facilities (retrospective)) to allow longer opening hours on Fridays and Saturdays to between 09:00 and 23:00 hours

## Location plan



### **Aerial image**



#### Previously approved site plan



#### Previously approved floor plans













#### Whins Lane to site frontage