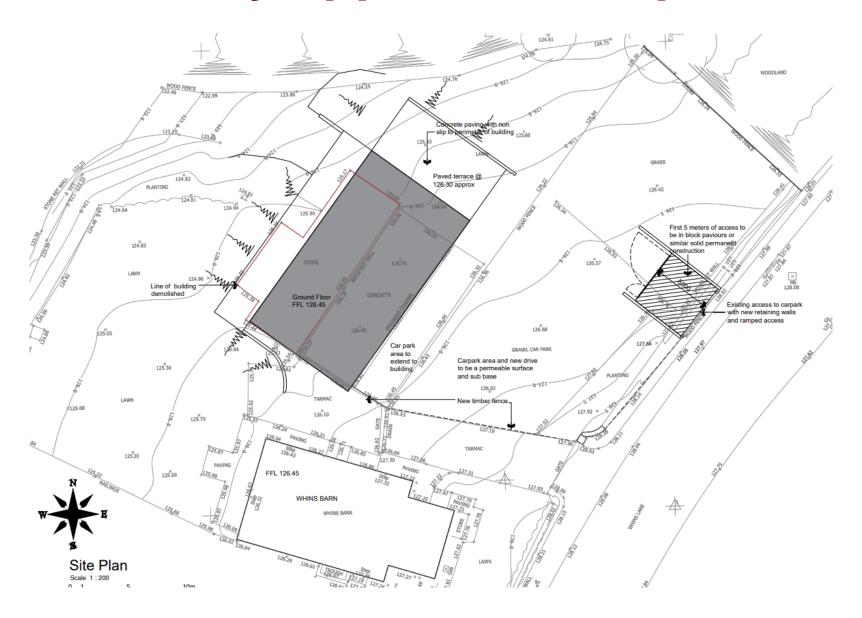

tchen, Whins Lane, Wheelton

Section 73 application to vary condition no. 4 (hours of operation) attached to planning permission 19/01030/FUL (Change of use from holistic spa to holistic spa and cafe) to allow longer opening hours on Fridays and Saturdays to between 09:00 and 23:00 hours

#### Item 3c

21/01294/FUL

Whins Green Kitchen, Whins Lane, Wheelton

Section 73 application to vary condition no. 3 (hours of operation) attached to planning permission 20/01337/FUL (Conversion of subterranean void space beneath the existing building and associated construction works to provide cafe / day spa facilities (retrospective)) to allow longer opening hours on Fridays and Saturdays to between 09:00 and 23:00 hours

## Location plan



### **Aerial image**



#### Previously approved site plan



#### Previously approved floor plans













#### Whins Lane to site frontage