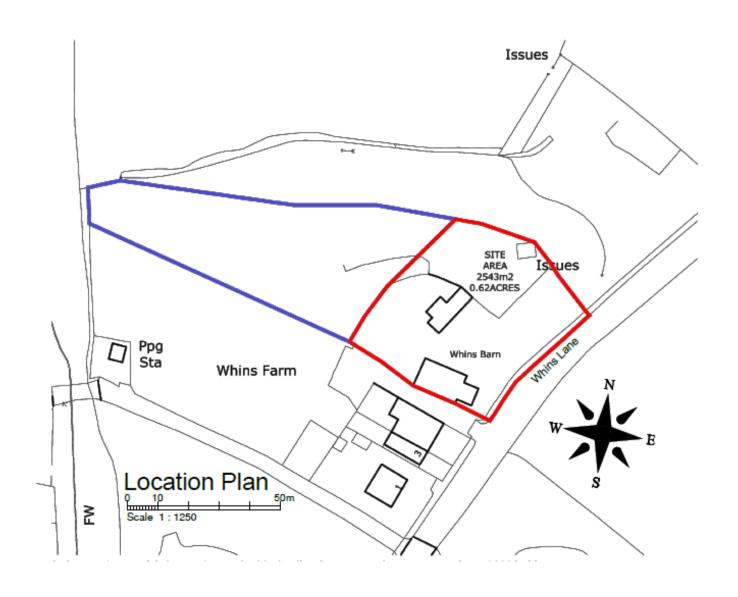

11 January 2021



#### Item 3b

21/00688/FUL

Whins Green Kitchen, Whins Lane, Wheelton

Section 73 application to vary condition no. 4 (hours of operation) attached to planning permission 19/01030/FUL (Change of use from holistic spa to holistic spa and cafe) to allow longer opening hours on Fridays and Saturdays to between 09:00 and 23:00 hours

#### Item 3c

21/01294/FUL

Whins Green Kitchen, Whins Lane, Wheelton

Section 73 application to vary condition no. 3 (hours of operation) attached to planning permission 20/01337/FUL (Conversion of subterranean void space beneath the existing building and associated construction works to provide cafe / day spa facilities (retrospective)) to allow longer opening hours on Fridays and Saturdays to between 09:00 and 23:00 hours

## Location plan



### **Aerial image**



#### Previously approved site plan



#### Previously approved floor plans













#### Whins Lane to site frontage